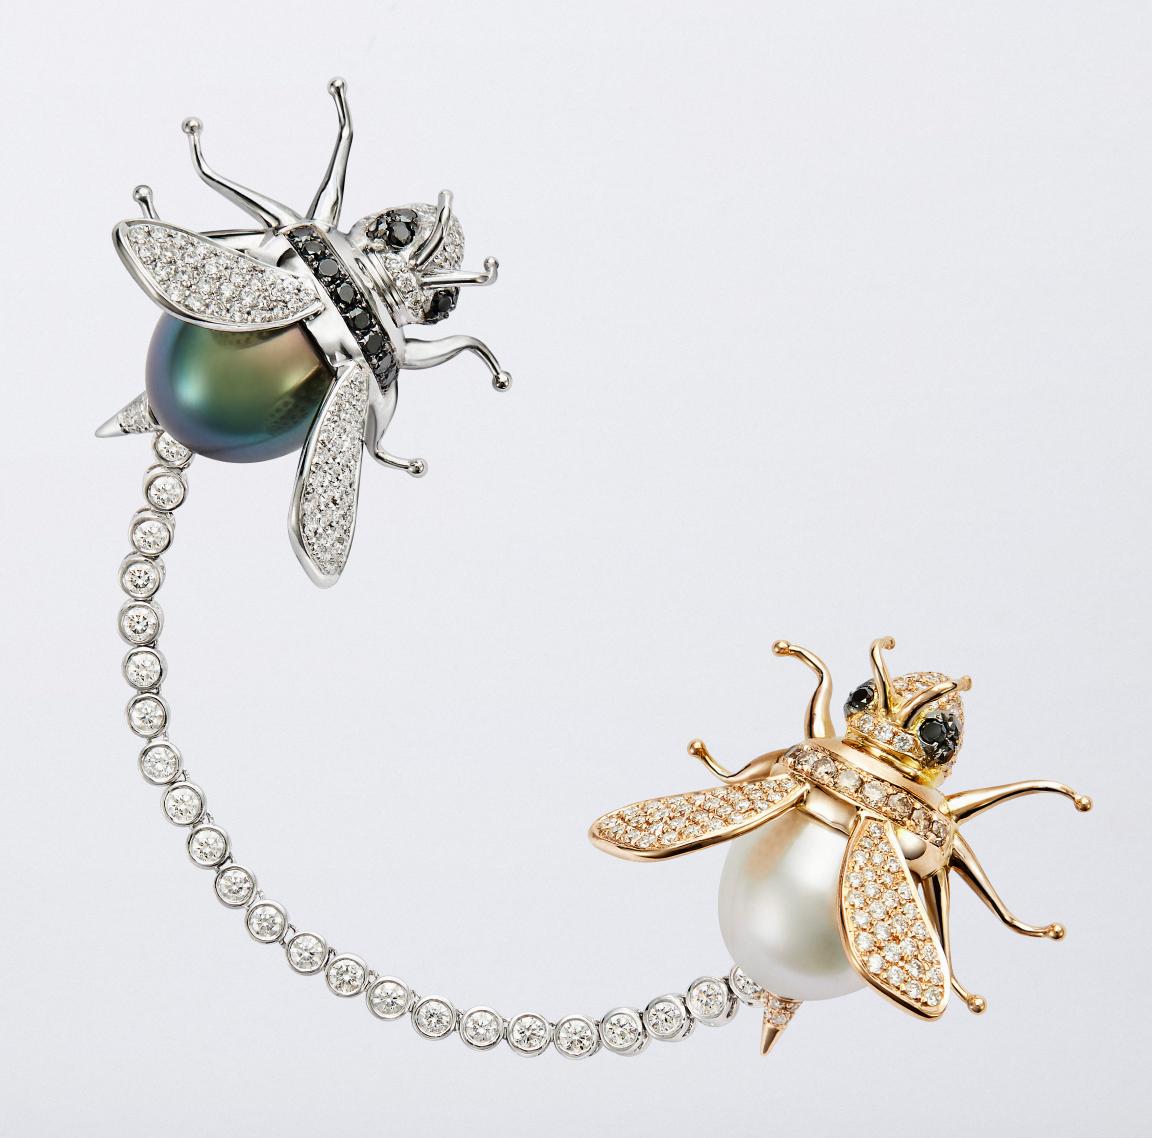

### 18k White And Rose Gold Bee Brooch With Diamonds

**17MM White South Sea Pearl** 